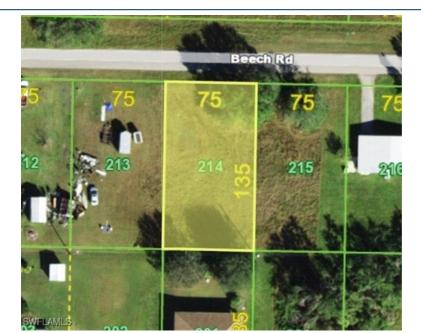

## 30073 Beech Rd, Punta Gorda, FL 33982

MLS #: 225059198
Land | Lot: 10,106 ft²

» More Info: 30073BeechRd.IsForSale.com

Lesley Barton 941.404.5923 lesleybarton@michaelsaunders.com

## Remarks

BUILD YOUR DREAM HOME AND ENJOY ACCESS TO A PRIVATE COMMUNITY BOAT RAMP! Located in the Ridge Harbor community of Punta Gorda, this 0.23-acre lot offers paved road access, nearby electricity, and a peaceful setting surrounded by nature. The generous lot size provides plenty of space to design the home you've always wanted-with room for a pool, outdoor living area, or garden retreat. With a voluntary HOA membership of just \$50 per year, property owners enjoy access to the private community boat ramp, offering direct water access to Shell Creek, the Peace River, and Charlotte Harbor. Spend your days boating, kayaking, or fishing-Shell Creek is known for freshwater species like bass and bluegill, while the Peace River offers access to redfish, snook, and tarpon as you head toward open waters. All of this is just minutes from downtown Punta Gorda, where you'll find Fishermen's Village, award winning dining, marinas, parks, golf, and year-round live music and entertainment. Whether you're ready to build now or invest for the future, your slice of SWFL paradise dreams awaits you.